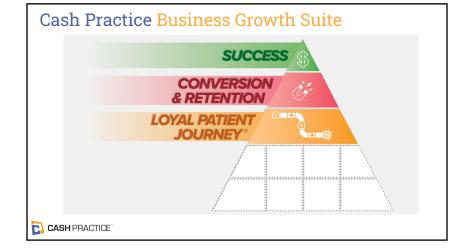

<u>Conversion</u> and <u>Retention</u> are the driving forces of the Success of your Cash-Based Practice.

CASH PRACTICE

The Loyal Patient Journey is the Road Map to execute better Conversions & Retention.

The 4 F's are the Principles applied in the Loyal Patient Journey that increase Conversion & Retention.