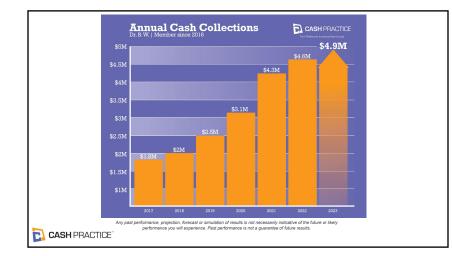

🔁 CASH PRACTICE

The only practices that grow like this month after month and year after year are those who continually <u>convert new</u> <u>patients</u> and more importantly <u>retain them</u>.

CASH PRACTICE

<u>Conversion</u> and <u>Retention</u> are the driving forces of the Success of your Cash-Based Practice.

CASH PRACTICE

The Loyal Patient Journey is the Road Map to execute better Conversions & Retention.