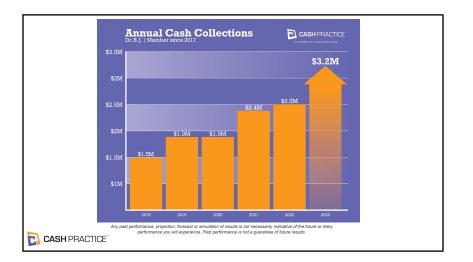

🔁 CASH PRACTICE

The only practices that grow like this month after month and year after year are those who continually <u>convert new</u> <u>patients</u> and more importantly <u>retain them</u>.

CASH PRACTICE

<u>Conversion</u> and <u>Retention</u> are the driving forces of the Success of your Cash-Based Practice.

CASH PRACTICE

The Loyal Patient Journey is the Road Map to execute better Conversions & Retention.