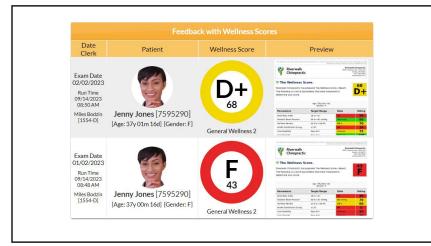

## <section-header><text><text><image><image><section-header><text><text><text><text><text><text>