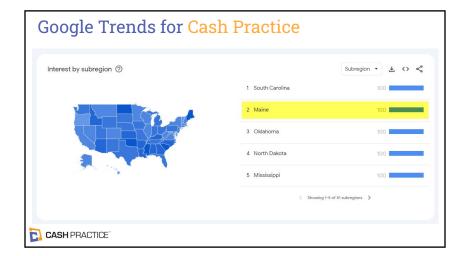

### **Google Trends for Cash Practice**

| Top 3 things that define<br>in your practice? | Wha |
|-----------------------------------------------|-----|
|                                               |     |