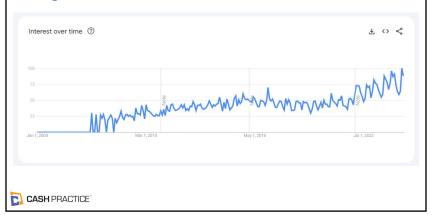

### **Google Trends for Cash Practice**

| Top 3 things that define<br>in your practice? | Wha |
|-----------------------------------------------|-----|
|                                               |     |