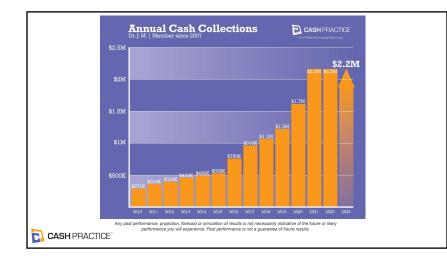

the new patients.
- 3. Over several months, schedule your old patients for re-exams.
- 4. Make new clinical recommendations after re-exam.
- 5. Recommend your new financial program for the care plan.

Let the patient know that they can either go on the new program, or they can stay on their old program, but the fee will be going up if they do. Explain to them that due to the rising costs of healthcare, you are forced to raise your fees - unless they elect to go on your new automated payment plan.

### CASH PRACTICE

### Thanks to our Sponsor



# <section-header><complex-block><complex-block><complex-block><complex-block><complex-block><complex-block><complex-block><complex-block><complex-block><complex-block><complex-block><complex-block><complex-block><complex-block><complex-block>









### Membership Bonuses

- CP Power Hour Group Coaching (2x/m) (\$2,500 value)
- Day 1 & 2 Video Training Library & Script (\$2,500 value)
- Account Success Manager (\$1,500 value)
- New Team Member Training (\$1,500 value)
- Ongoing Live Support (\$1,500 value)

### Total Value: \$9,500

CASH PRACTICE

# Membership Options (Includes 500 Active Clients) Option 1 \$949 Today \$1,448 Today (Includes Setup) \$149/month CISCH PRACTICE\*