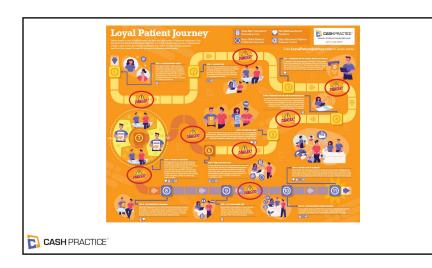

<u>Conversion</u> and <u>Retention</u> are the driving forces of the Success of your Cash-Based Practice.

CASH PRACTICE

The Loyal Patient Journey is the Road Map to execute better Conversions & Retention.

The 4 F's are the Principles applied in the Loyal Patient Journey that increase Conversion & Retention.