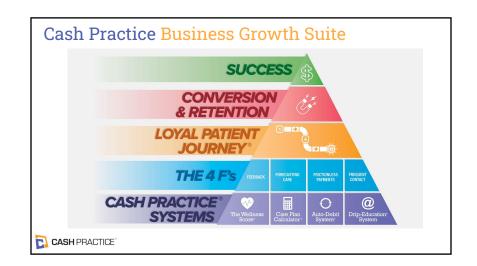

<u>Conversion</u> and <u>Retention</u> are the driving forces of the Success of your Cash-Based Practice.

CASH PRACTICE

The Loyal Patient Journey is the Road Map to execute better Conversions & Retention.

The 4 F's are the Principles applied in the Loyal Patient Journey that increase Conversion & Retention.