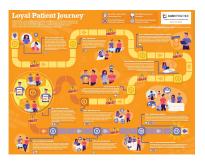

<u>Conversion</u> and <u>Retention</u> are the driving forces of the Success of your Cash-Based Practice.

CASH PRACTICE

The Loyal Patient Journey is the Road Map to execute better Conversions & Retention.

The 4 F's are the Principles applied in the Loyal Patient Journey that increase Conversion & Retention.