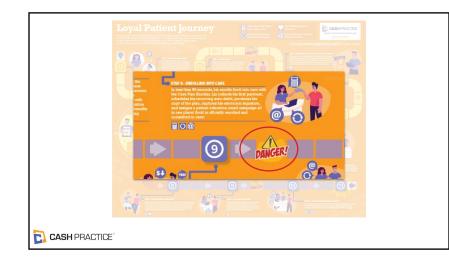

What's the #1 challenge stopping your success?

**Poor Conversions &** 

Retention

What are 3 things poor conversions and retention are costing you?

CASH PRACTICE

What does poor retention and premature drop-out *REALLY* cost your patients?