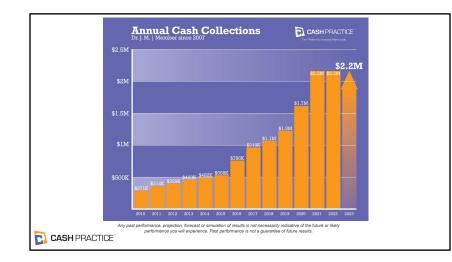

🔁 CASH PRACTICE

The only practices that grow like this month after month and year after year are those who continually <u>convert new</u> <u>patients</u> and more importantly <u>retain them</u>.

CASH PRACTICE

<u>Conversion</u> and <u>Retention</u> are the driving forces of the Success of your Cash-Based Practice.

CASH PRACTICE

The Loyal Patient Journey is the Road Map to execute better Conversions & Retention.